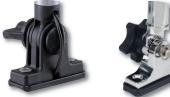

### **Rail Mount Bases for Vertical Mount Folding Lights**

Unique polymer block allows for easy mounting on 3/4" diameter rails

Material: Polymer Finish: Black

Mounting Hdwe: 6 screws included (4 clamping, 2

mounting)

Fits: 3/4" diameter rails\*

**Features:** 

Both bases fit: Perko Fig. Nos. 1137, 1138, 1184,

1284, 1637, 1638, 1639, & 1642 Folding

Mount lights

| Rail          | Base                     | OEM        |
|---------------|--------------------------|------------|
| Mount         | Dimensions               | Bulk Pkg.  |
| In-Line       | 2-3/8" x 1-3/4" x 1-3/8" | 1627000BLK |
| Perpendicular | 2-5/16" x 3/4" x 1-1/4"  | 1628000BLK |

<sup>\*</sup> Other rail tubing diameters available by special order. Note: Pole light and folding base not included.

In-Line or Axial Mt.

Fig. 1627

Fig. 1628