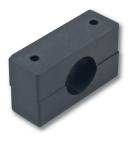

### **Rail Mount Bases for Vertical Mount Folding Lights**

Unique polymer block allows for easy mounting on 3/4" diameter rails

Material: Polymer Finish: Black

Mounting Hdwe: 6 screws included (4 clamping, 2

mounting)

Fits: 3/4" diameter rails\*

**Features:** 

Both bases fit: Perko Fig. Nos. 1137, 1138, 1184,

1284, 1637, 1638, 1639, & 1642 Folding

Mount lights

| Rail          | Base                     | OEM        |
|---------------|--------------------------|------------|
| Mount         | Dimensions               | Bulk Pkg.  |
| In-Line       | 2-3/8" x 1-3/4" x 1-3/8" | 1627000BLK |
| Perpendicular | 2-5/16" x 3/4" x 1-1/4"  | 1628000BLK |

<sup>\*</sup> Other rail tubing diameters available by special order. Note: Pole light and folding base not included.

In-Line or Axial Mt.

Fig. 1627

Fig. 1628