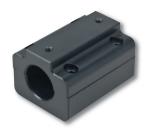

### **Rail Mount Bases for Vertical Mount Folding Lights**

Unique polymer block allows for easy mounting on 3/4" diameter rails

Material: Polymer Finish: Black

Mounting Hdwe: 6 screws included (4 clamping, 2

mounting)

Fits: 3/4" diameter rails\*

**Features:** 

Both bases fit: Perko Fig. Nos. 1137, 1138, 1184,

1284, 1637, 1638, 1639, & 1642 Folding

Mount lights

| Rail          | Base                     | OEM        |
|---------------|--------------------------|------------|
| Mount         | Dimensions               | Bulk Pkg.  |
| In-Line       | 2-3/8" x 1-3/4" x 1-3/8" | 1627000BLK |
| Perpendicular | 2-5/16" x 3/4" x 1-1/4"  | 1628000BLK |

<sup>\*</sup> Other rail tubing diameters available by special order. Note: Pole light and folding base not included.

In-Line or Axial Mt.

Fig. 1627

Fig. 1628