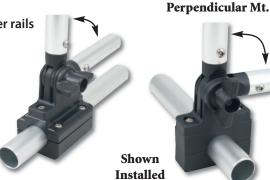

### **Rail Mount Bases for Vertical Mount Folding Lights**

Unique polymer block allows for easy mounting on 3/4" diameter rails

Material: Polymer Finish: Black

Mounting Hdwe: 6 screws included (4 clamping, 2

mounting)

Fits: 3/4" diameter rails\*

**Features:** 

Both bases fit: Perko Fig. Nos. 1137, 1138, 1184,

1284, 1637, 1638, 1639, & 1642 Folding

Mount lights

| Rail          | Base                     | OEM        |
|---------------|--------------------------|------------|
| Mount         | Dimensions               | Bulk Pkg.  |
| In-Line       | 2-3/8" x 1-3/4" x 1-3/8" | 1627000BLK |
| Perpendicular | 2-5/16" x 3/4" x 1-1/4"  | 1628000BLK |

<sup>\*</sup> Other rail tubing diameters available by special order. Note: Pole light and folding base not included.

In-Line or Axial Mt.

Fig. 1627

Fig. 1628