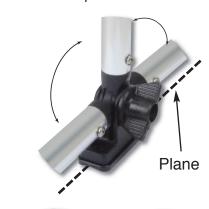

#### **Vertical Mount Bases**

Folds down 90° in either direction **along** the plane of attachment plate of the mount

Standard Duty

Heavy Duty

# Vertical Mount Base with Quick Adjust Handle

Folds down 90° in either direction **along** the plane of attachment plate of the mount