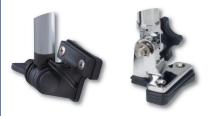

### **Rail Mount Bases for Vertical Mount Folding Lights**

Unique polymer block allows for easy mounting on 3/4" diameter rails

Material: Polymer Finish: Black

Mounting Hdwe: 6 screws included (4 clamping, 2

mounting)

Fits: 3/4" diameter rails\*

**Features:** 

Both bases fit: Perko Fig. Nos. 1137, 1138, 1184,

1284, 1637, 1638, 1639, & 1642 Folding

Mount lights

| Rail          | Base                     | OEM        |
|---------------|--------------------------|------------|
| Mount         | Dimensions               | Bulk Pkg.  |
| In-Line       | 2-3/8" x 1-3/4" x 1-3/8" | 1627000BLK |
| Perpendicular | 2-5/16" x 3/4" x 1-1/4"  | 1628000BLK |

<sup>\*</sup> Other rail tubing diameters available by special order. Note: Pole light and folding base not included.

In-Line or Axial Mt.

Fig. 1627

Fig. 1628