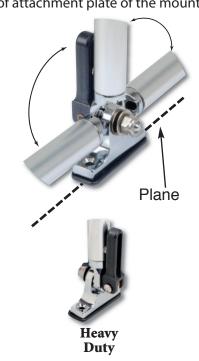

#### **Horizontal Mount Bases**

Folds down 90° in either direction **opposite** the plane of attachment plate of the mount

Standard Duty

Heavy Duty

#### **Vertical Mount Bases**

Folds down 90° in either direction **along** the plane of attachment plate of the mount

Standard Duty

Heavy Duty