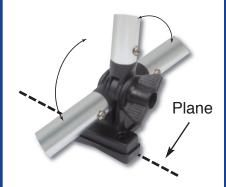

#### **Horizontal Mount Bases**

Folds down 90° in either direction **opposite** the plane of attachment plate of the mount

Standard Duty

Heavy Duty