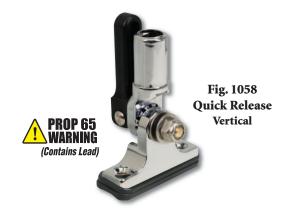

• Ideal for use on pontoon boat square rails or any flat

mounting surface.

• For poles less than 48" long

Fig. 1052

Horizontal

Fig. 1054B Vertical

| Through<br>Base Wiring<br>Heavy Duty | Finish | Mount    | Retail Pkg. |
|--------------------------------------|--------|----------|-------------|
| No                                   | Chrome | Horiz.   | 1052DP0CHR  |
| No                                   | Chrome | Vertical | 1054DP0CHR  |
| Yes                                  | Chrome | Horiz.   | 1052DPACHR  |
| Yes                                  | Chrome | Vertical | 1054DPACHR  |
| Standard Duty                        |        |          |             |
| Yes                                  | Black  | Horiz.   | 1052DPBBLK  |
| Yes                                  | Black  | Vertical | 1054DPBBLK  |
| Quick Release Handle                 |        |          |             |
| No                                   | Chrome | Vertical | 1058DP0CHR* |

Spare knob for zinc alloy bases: 1144A00BLK.

\* Refers to Prop65 Warning