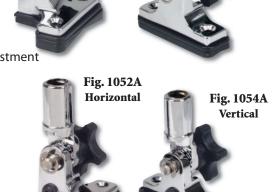

for "V" or flat mounting surfaces.

**Heavy Duty:** • Chrome plated zinc alloy base 30° graduated adjustment

increments.

For poles less than 48" long.

• Consult factory for ordering details.

Figs. 1052/1054: <u>Does NOT</u> contain notch for through base wiring.

Fig. 1052 Fits Figs. 1134 & 1634 Fig. 1054 Fits Figs. 1137 & 1637

Figs. 1052A/1054A: Contains notch for through base wiring.

Fig. 1052A Fits Figs. 1181 & 1281 Fig. 1054A Fits Figs. 1184 & 1284

**Standard Duty:** • All black base with 0° to 180° adjustment.