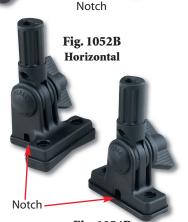

• For poles less than 18" long.

Figs. 1052B/1054B: Contains notch for through base wiring.

Universal mounting bases - fits all fold down series poles.

Notch

Features: • Fits Figs. 1138, 1638, & 1642

 Quick adjust handle (with 30° graduated adjustment increments) allows pole light to fold down 90° in either direction along the plane of attachment plate of the mount.

• Ideal for use on pontoon boat square rails or any flat

mounting surface.

• For poles less than 48" long

Fig. 1052

Horizontal

Fig. 1054B Vertical

| Through<br>Base Wiring<br>Heavy Duty | Finish | Mount    | Retail Pkg. |
|--------------------------------------|--------|----------|-------------|
| No                                   | Chrome | Horiz.   | 1052DP0CHR  |
| No                                   | Chrome | Vertical | 1054DP0CHR  |
| Yes                                  | Chrome | Horiz.   | 1052DPACHR  |
| Yes                                  | Chrome | Vertical | 1054DPACHR  |
| Standard Duty                        |        |          |             |
| Yes                                  | Black  | Horiz.   | 1052DPBBLK  |
| Yes                                  | Black  | Vertical | 1054DPBBLK  |
| Quick Release Handle                 |        |          |             |
| No                                   | Chrome | Vertical | 1058DP0CHR* |